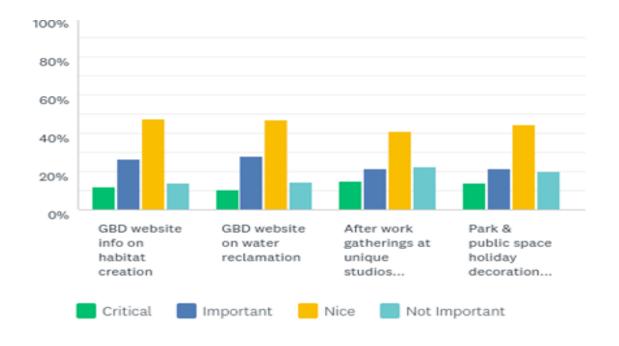

### Q6: Which of these do you care about or have observations on? How important is it?

#### Q6: Which of these do you care about or have observations on? How important is it?

Answered: 110 Skipped: 22

|                                                                                     | CRITICAL            | IMPORTANT           | NICE                | NOT<br>IMPORTANT    | TOTAL | WEIGHTED<br>AVERAGE |
|-------------------------------------------------------------------------------------|---------------------|---------------------|---------------------|---------------------|-------|---------------------|
| GBD website<br>info<br>on habitat<br>creation                                       | <b>11.88%</b><br>12 | <b>26.73%</b><br>27 | <b>47.52%</b><br>48 | <b>13.86%</b><br>14 | 101   | 2.63                |
| GBD website<br>on water<br>reclamation                                              | 10.58%<br>11        | <b>27.88%</b><br>29 | <b>47.12%</b> 49    | <b>14.42%</b><br>15 | 104   | 2.65                |
| After work<br>gatherings<br>at unique<br>studios<br>andworkshops<br>in the district | 14.95%<br>16        | <b>21.50%</b><br>23 | <b>41.12%</b><br>44 | <b>22.43%</b><br>24 | 107   | 2.71                |
| Park & public<br>space holiday<br>decorations<br>orfestivities                      | <b>14.15%</b><br>15 | <b>21.70%</b><br>23 | <b>44.34%</b><br>47 | <b>19.81%</b><br>21 | 106   | 2.70                |