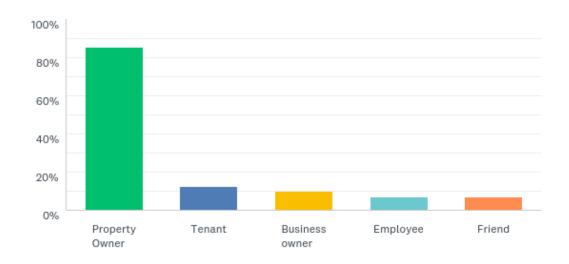

#### Q8: I am a (check all that apply)

#### Q8: I am a (check all that apply)

| ANSWER CHOICES         | RESPONSES          |
|------------------------|--------------------|
| Property Owner         | <b>85.59</b> % 101 |
| Tenant                 | <b>12.71%</b> 15   |
| Business owner         | <b>10.17</b> % 12  |
| Employee               | 6.78% 8            |
| Friend                 | 6.78% 8            |
| Total Respondents: 118 |                    |