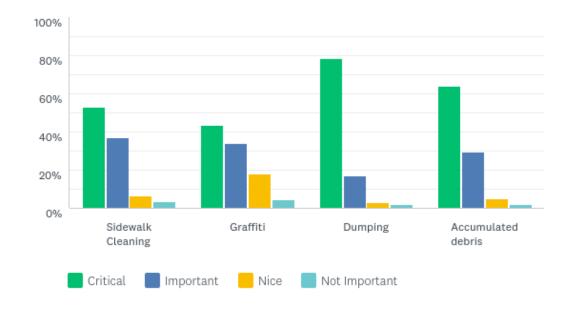

## Q5: Which of these do you care about or have observations on? How important is it?

## Q5: Which of these do you care about or have observations on? How important is it?

|                      | CRITICAL             | IMPORTANT           | NICE                | NOT<br>IMPORTANT | TOTAL | WEIGHTED<br>AVERAGE |
|----------------------|----------------------|---------------------|---------------------|------------------|-------|---------------------|
| Sidewalk<br>Cleaning | <b>52.78%</b><br>57  | <b>37.04%</b><br>40 | <b>6.48%</b> 7      | 3.70%<br>4       | 108   | 1.61                |
| Graffiti             | <b>43.40%</b><br>46  | <b>33.96%</b><br>36 | <b>17.92%</b><br>19 | <b>4.72%</b> 5   | 106   | 1.84                |
| Dumping              | <b>78.50</b> %<br>84 | <b>16.82%</b>       | <b>2.80%</b><br>3   | 1.87%<br>2       | 107   | 1.28                |
| Accumulated debris   | <b>63.81%</b> 67     | <b>29.52%</b><br>31 | <b>4.76%</b> 5      | 1.90%<br>2       | 105   | 1.45                |