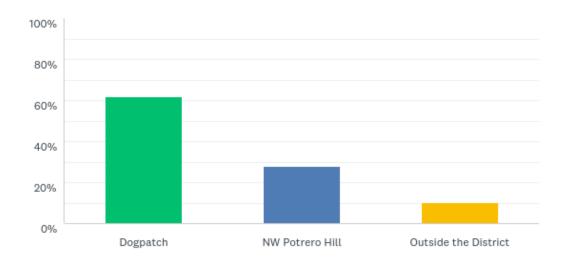

#### Q7: I live and/or work in (Check GBD boundaries)

#### Q7: I live and/or work in (Check GBD boundaries)

| ANSWER CHOICES       | RESPONSES         |
|----------------------|-------------------|
| Dogpatch             | <b>61.86%</b> 73  |
| NW Potrero Hill      | <b>27.97</b> % 33 |
| Outside the District | 10.17% 12         |
| TOTAL                | 118               |