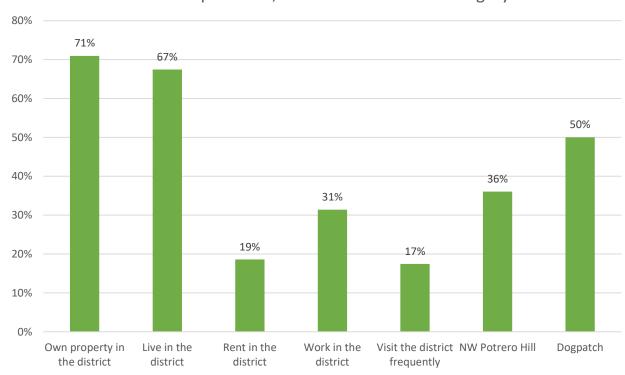

# GBD Community Survey

# May 2019

#### Of 86 Respondents, % who checked each Category



## Weighted Average

- Very Important = 3
- Somewhat Important = 2
- Not Important = 1

Parks & Greenspaces





# Neighborhood Cleaning





#### Advocacy 1.5 Dogpatch 0.5 ■ NW Potrero Lobby for street Push for Apply for grants & Look for paving & other consideration of donations to opportunities to public realm the district in augment create new parks improvements Eastern stakeholder & greenspaces Waterfront and funding Mission Bay planning





## Generally, what does the district need more of?



### What projects would you like the GBD to focus on in the coming year?