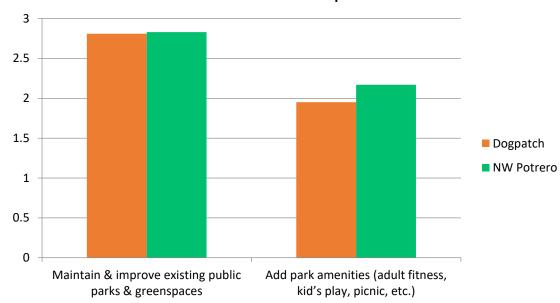

## Weighted Average

- Very Important = 3
- Somewhat Important = 2
- Not Important = 1

Parks & Greenspaces