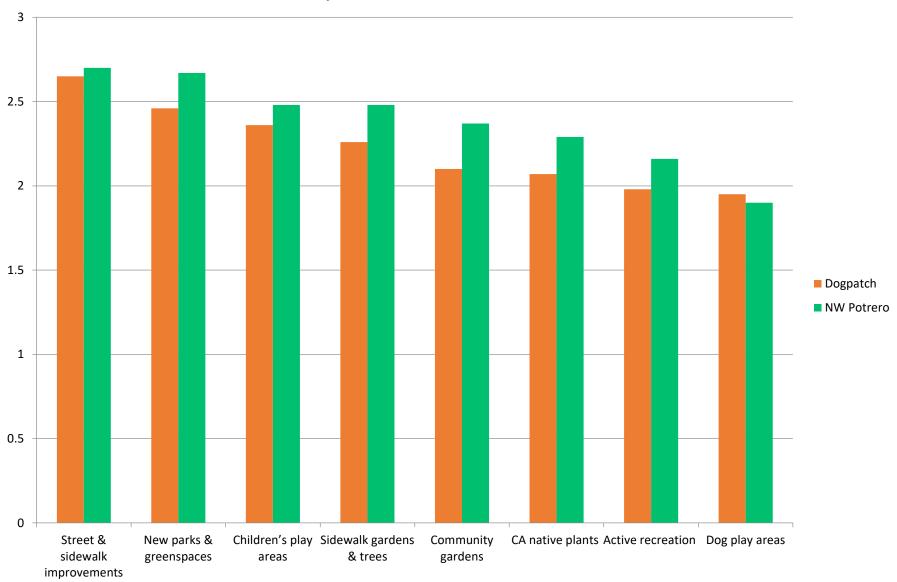

## Weighted Average

- Very Important = 3
- Somewhat Important = 2
- Not Important = 1

Parks & Greenspaces