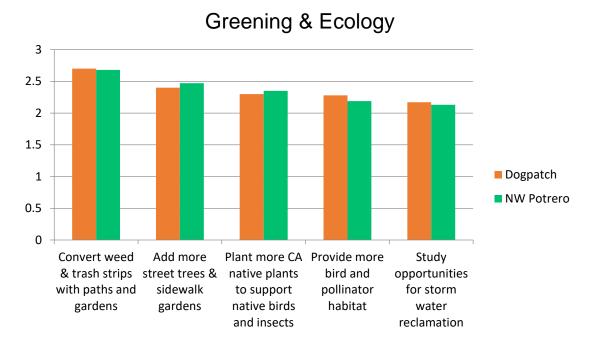

## Weighted Average

- Very Important = 3
- Somewhat Important = 2
- Not Important = 1

Parks & Greenspaces