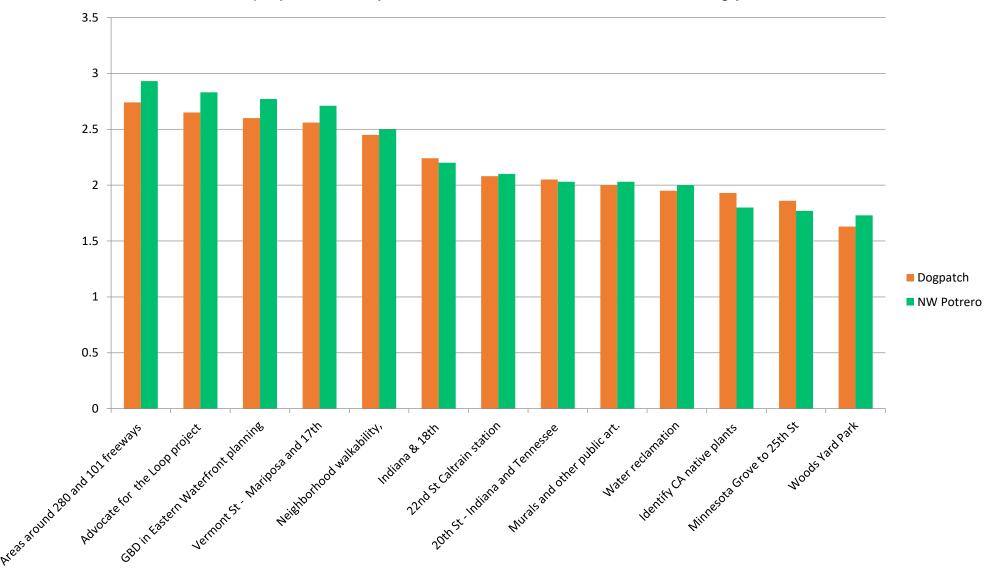

# GBD Community Survey

# May 2019

#### Of 86 Respondents, % who checked each Category



## Weighted Average

- Very Important = 3
- Somewhat Important = 2
- Not Important = 1

Parks & Greenspaces





# Neighborhood Cleaning





#### Advocacy 1.5 Dogpatch 0.5 ■ NW Potrero Lobby for street Push for Apply for grants & Look for paving & other consideration of donations to opportunities to public realm the district in augment create new parks improvements Eastern stakeholder & greenspaces Waterfront and funding Mission Bay planning





## Generally, what does the district need more of?



### What projects would you like the GBD to focus on in the coming year?