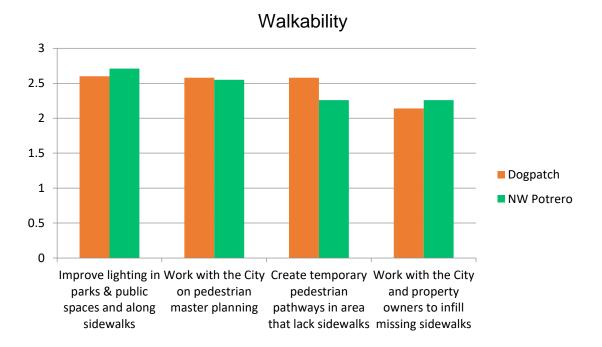

## Weighted Average

- Very Important = 3
- Somewhat Important = 2
- Not Important = 1

Parks & Greenspaces