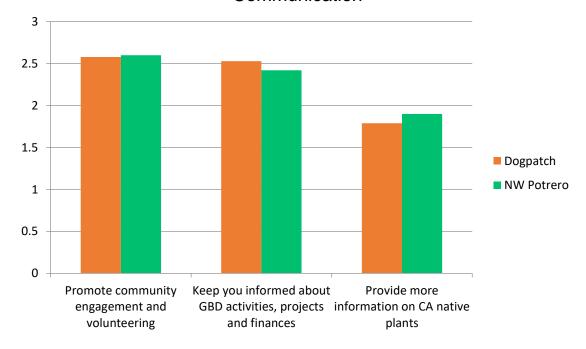

## Weighted Average

- Very Important = 3
- Somewhat Important = 2
- Not Important = 1

Parks & Greenspaces